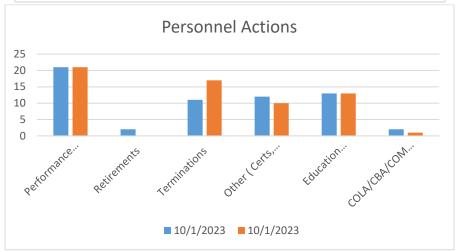

#### City of Hobbs Human Resources Department October 2023 Departmental Re-cap City Managers Report