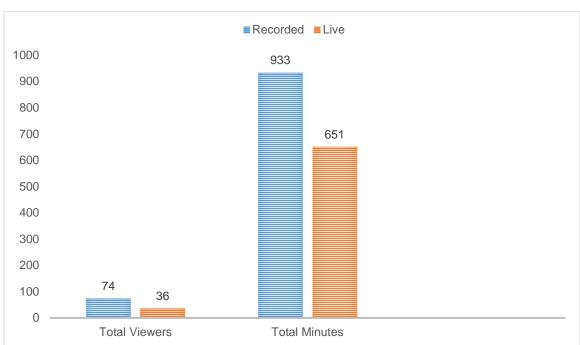

#### **Livestreamed City Commission Meetings for October 2023 Insights**

View Hobbs City Commission Meeting online at <a href="www.hobbsnm.org/videos.html">www.hobbsnm.org/videos.html</a>.