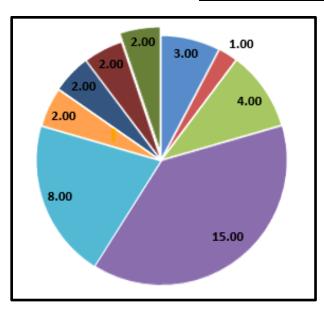

#### **TRAFFIC DIVISION:**

The City of Hobbs has 42 traffic signals, 3 HAWK signals, 15 school zone flashers, 8 flashing beacons, 4 radar speed signs, 1829 STOP signs, 354 warning signs, 2489 street name signs, and 1771 other regulatory and informational signs to maintain and repair regularly.

Total 1,326 tracked intersections

- 13. Camera Service = 3
- 20. Repair Communication = 1
- 23. New Sign Made = 4

- 26. Sign Install / Service = 15
- 28. Pole & Anchor Replace = 8
- 29. Safe Hit Install / Replace = 2

- 32. Int in Flash or Malfunction = 2 38. Solar Flasher / Speed Sign = 2
- 39. Call Outs = 2