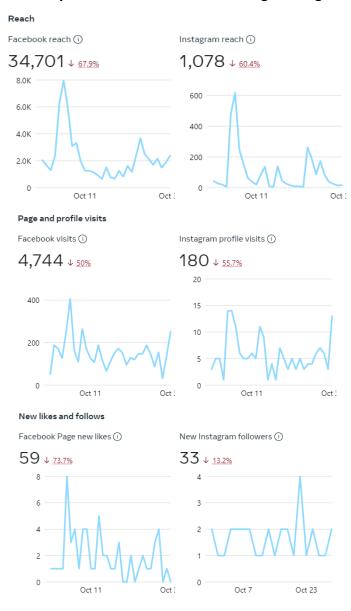

## SOCIAL MEDIA INSIGHTS for City of Hobbs Facebook and Instagram Pages

#### DATA ANALYSIS AND CONCLUSION SUMMARY:

During October, we made fewer posts than the prior month yet our stories received higher results than that of September. The lack of consistent posts is likely the cause of lower reach, visits, and new likes/followers. The highest performing content (with great numbers, most all over 1,000) included the Tree Lighting Ceremony ad (first time this year to be posted), Library's Family of the Year, Eclipse Party at the Library, Path of Freedom brick application ad, and "City Park Heroes." Again, people and events receive the most attention on social media.