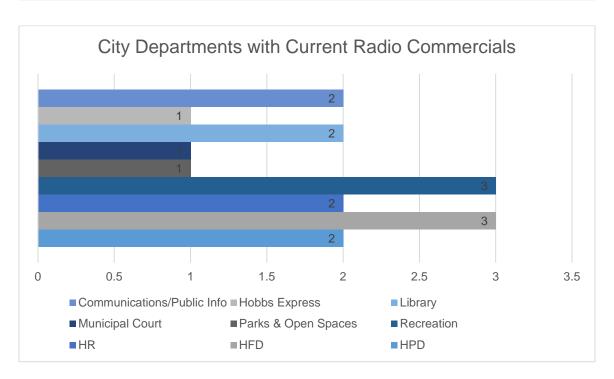

#### **RADIO STATION, 99.3 KHBX**

Biweekly radio recordings with City departments, local nonprofits, and other government agencies are held to promote community functions for all ages and interests.