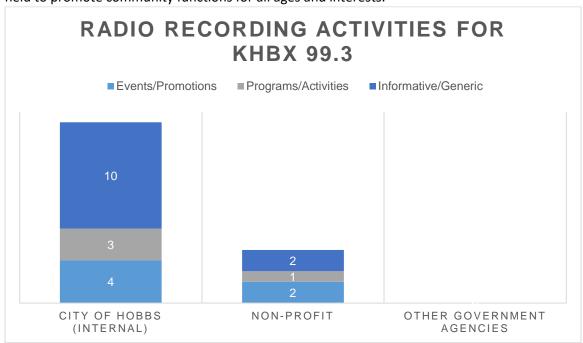

#### **RADIO STATION, 99.3 KHBX**

Biweekly radio recordings with City departments, local nonprofits, and other government agencies are held to promote community functions for all ages and interests.