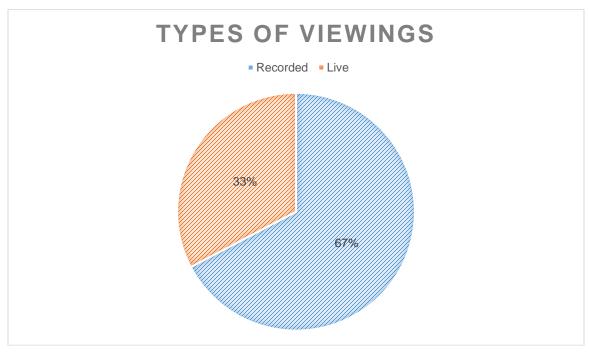

#### **Livestreamed City Commission Meetings for October 2023 Insights**

View Hobbs City Commission Meeting online at <a href="www.hobbsnm.org/videos.html">www.hobbsnm.org/videos.html</a>.