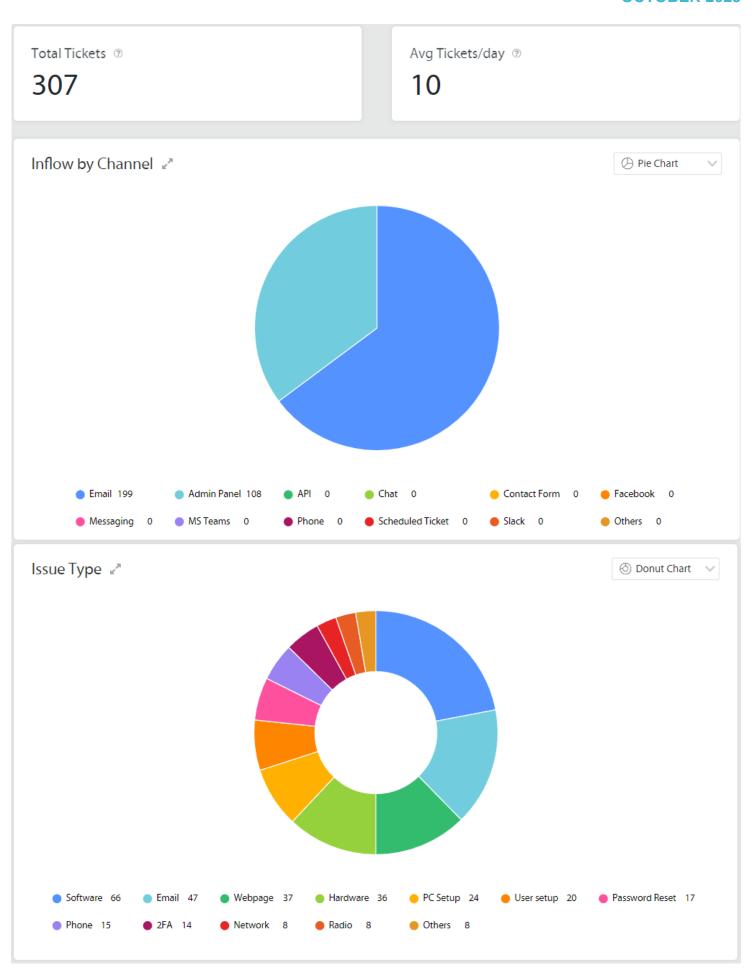

#### **Information Technology Department**

#### **IT Mission Statement:**

The Information Technology Department strives to provide high quality technology-based services, in the most cost-effective manner, to facilitate the City of Hobbs operations and its services to the community.