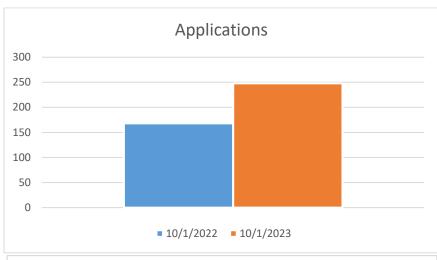

#### **Application Source**

| source                         | total | total % |
|--------------------------------|-------|---------|
| Billboard / Sign               | 1     | 0.40    |
| Chamber of Commerce Website    | 2     | 0.81    |
| <u>City of Hobbs Website</u>   | 105   | 42.34   |
| <u>Facebook</u>                | 6     | 2.42    |
| <u>Friend / Family</u>         | 35    | 14.11   |
| <u>GovernmentJobs.com</u>      | 10    | 4.03    |
| <u>Indeed.com</u>              | 62    | 25.00   |
| <u>Job Fair</u>                | 3     | 1.21    |
| <u>Linkedin</u>                | 0     | 0.00    |
| <u>Municipal League</u>        | 0     | 0.00    |
| New Mexico Department of Labor | 2     | 0.81    |
| <u>Newspaper</u>               | 6     | 2.42    |
| <u>Other</u>                   | 13    | 5.24    |
| Radio                          | 0     | 0.00    |
| <u>Recruiter</u>               | 3     | 1.21    |
| Unknown                        | 0     | 0.00    |
| Totals                         | 248   | 100.00  |